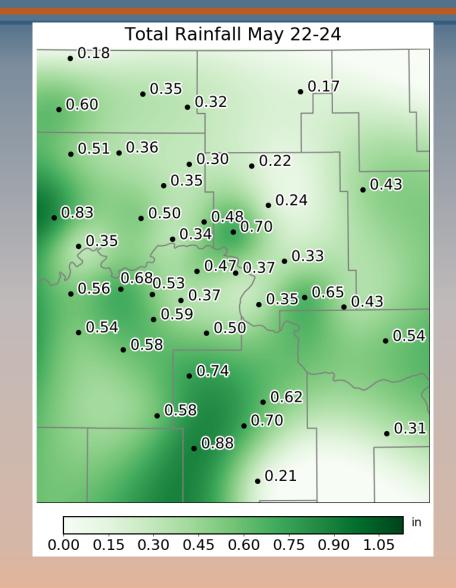

urrent NDAWN Stations**

- 32 additional weather stations installed since June 2019
- "Big Four" counties have a total of 35 stations
- ~12 mile spacing



6

#### Wise Roads: Phase 4

- Rain gauge & camera
- Placed at existing oil locations
- Connected to AC power
- Moisture in snow & sleet can be measured with heated rain gauge



#### Wise Roads: Phase 4

- Rain gauge & camera
- Placed at existing oil locations
- Connected to AC power
- Moisture in snow & sleet can be measured with heated rain gauge



#### Wise Roads: Phase 4

 Only 4 weather stations currently measure moisture content of winter precipitation

Important for spring moisture
 Wet Snow
 Early season rain



# A More Complete Picture



 What the map would have looked like without Wise Roads

## A More Complete Picture





## Road Temperature & Moisture Probes

Installed in two gravel roads this fall: Epping, Medicine Hole
 2 more installations planned for 2021

- Probes installed at 6-8", 24", 48", 72" depths from surface
   Cannot put in surface sensors
- Temperature and volumetric water content (VWC) measured at each depth
- Will be used for monitoring frost depth and moisture infiltration

## Road Temperature & Moisture Probes

#### Current Temperature and Moisture Data

| ROAD Temp 08"       | ROAD Temp 24"       | ROAD VWC 08"        | ROAD VWC 24"        |
|---------------------|---------------------|---------------------|---------------------|
| 26.9 F              | 31.2 F              | 12.4 %              | 36.2 %              |
| NORMAL              | NORMAL              | NORMAL              |