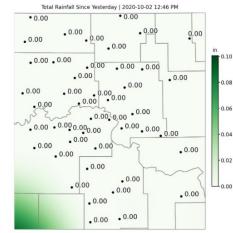

>1</u>34 32 26 17. Jan 12:00 12:00 18. Jan 12:00 19. Jan 12:00 12.00 21. Jan 12.00 22. Jan

#### **Temperature Profile**



## Live Video Streaming

- Available on PC/Mac and mobile devices
- Live video with Pan/Tilt/Zoom capability



### Weather Data Resources

#### WiseRoadsND.com

Current weather maps of western ND

Most recent camera images

Links to each station's individual data

#### NDAWN Website (NDAWN.org)



IO original Wise Roads weather stations available

Stationname.ndawn.org (ex. Hawkeye.ndawn.org)
 Current & historical data for an individual station

#### WiseRoadsND.com



#### WEATHER STATION MAP

## WiseRoadsND.com – Current Weather

- I-, 2- & 7-Day rain totals
- Current temp & wind
- Today's max & min temp
- Today's peak wind gust





#### **RAIN SINCE YESTERDAY**



#### **RAIN PAST 7 DAYS**



## WiseRoadsND.com – Counties

- Maps showing all stations in the county
- Links to weather and soil data
- Latest camera images
- Road probe data

| WISE ROADS                                        | CURRENT WEATHER    | COUNTIES | STATION PHOTOS | LOADPASS      | NDAWN            | WDEA      |
|---------------------------------------------------|--------------------|----------|----------------|---------------|------------------|-----------|
|                                                   | - And a second     |          |                |               | A Constant       |           |
| MCKENZIE COUNTY<br>MCKENZIE COUNTY RAIN DASHBOARD |                    |          |                | • Charbonneau | • Arnegard Banks | . Hawkeye |
| WEATHER DATA