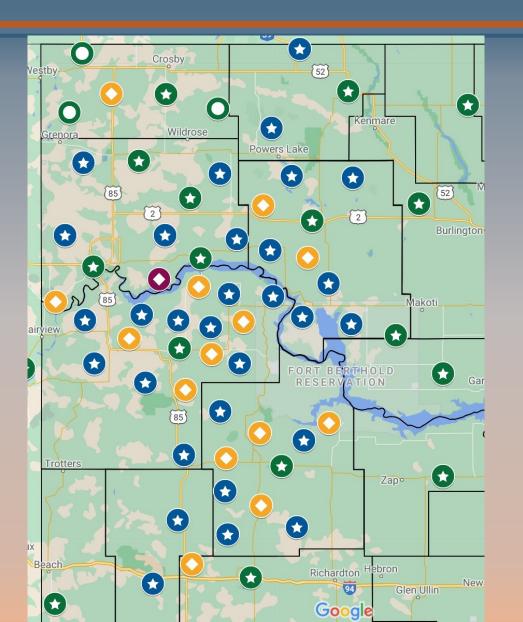

# **Current NDAWN Stations**

- 32 additional weather stations installed since June 2019
- "Big Four" counties have a total of 35 stations
- ~12 mile spacing

6