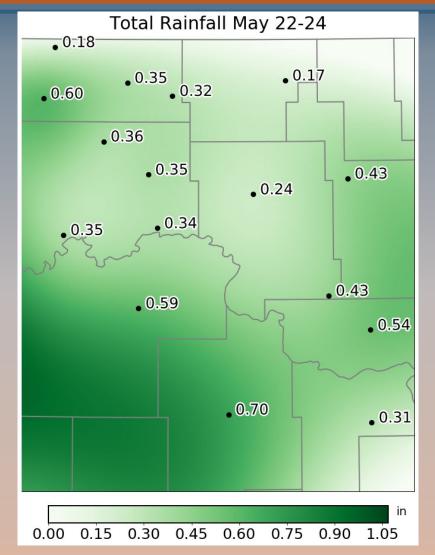

## Wise Roads Project

- Expand the existing NDAWN network in oil producing counties
- Use high-density weather data, particularly rainfall, to precisely place weight restrictions
- Maximize benefit by working with research partners, agriculture and industry