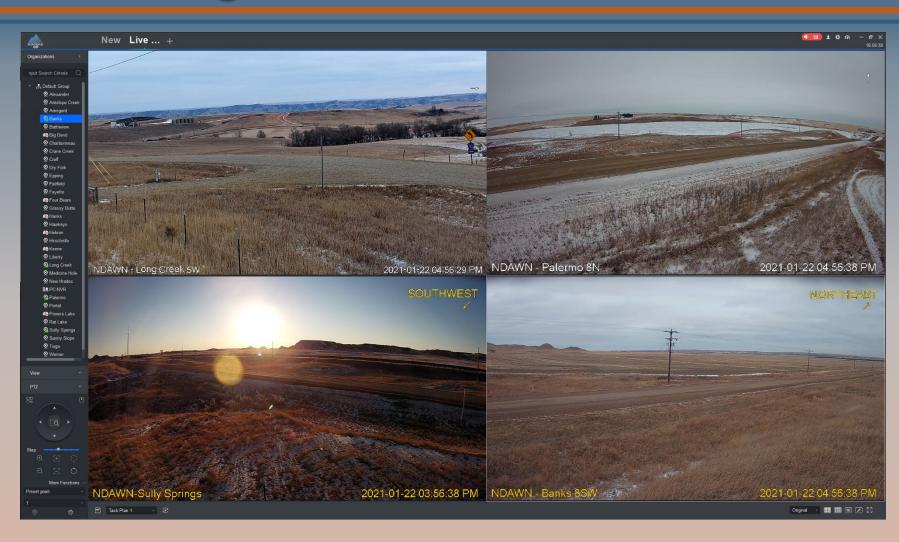

## Live Video Streaming

- Available on PC/Mac and mobile devices
- Live video with Pan/Tilt/Zoom capability