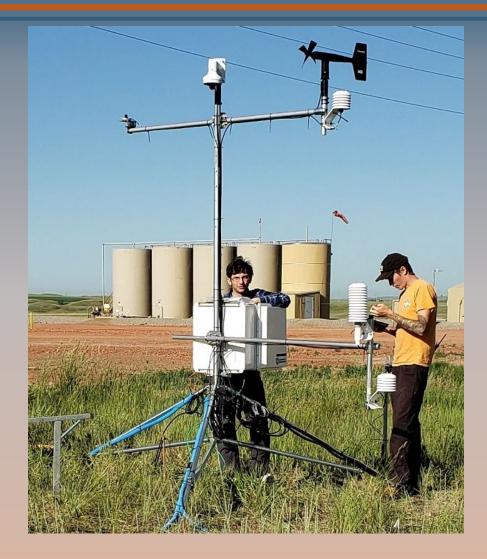

## Wise Roads Project

- Expand the existing NDAWN network in oil producing counties
- Use high-density weather data, particularly rainfall, to precisely place weight restrictions
- Maximize benefit by working with research partners, agriculture and industry

# Spring 2019 NDAWN Stations

- 8 total weather stations in "Big Four" counties
- McKenzie and Dunn County each only had I station
- >40 miles between some stations

# **Current NDAWN Stations**

- 32 additional weather stations installed since June 2019
- "Big Four" counties have a total of 35 stations
- ~12 mile spacing

6