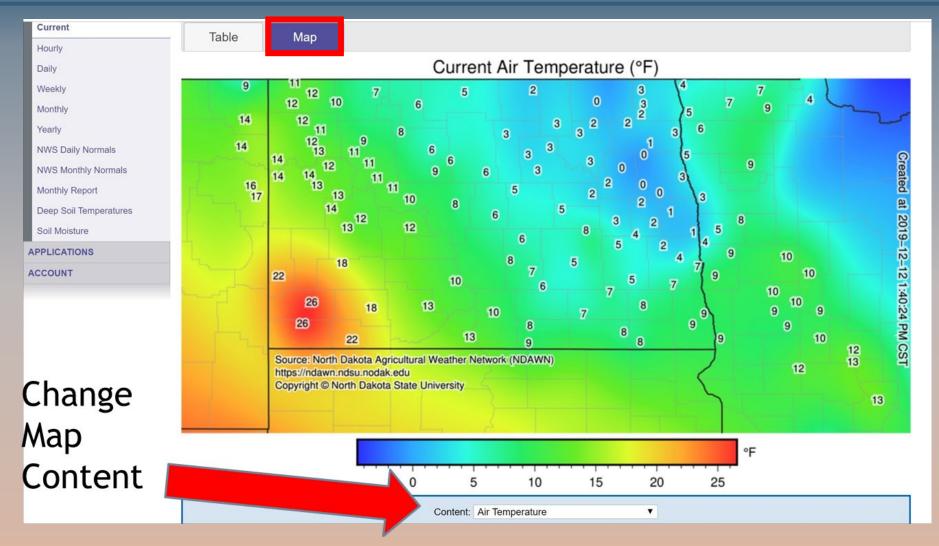

## NDAWN.org – Current Weather

| North Dakota Agr       |                  | enter<br>her Netv | vork               |         |          |              |             |            |               |              | NDSU            |          | NDSU A    | griculture        |              |                 | School of<br>Resource Scie | ences             |
|------------------------|------------------|-------------------|--------------------|---------|----------|--------------|-------------|------------|---------------|--------------|-----------------|----------|-----------|-------------------|--------------|-----------------|----------------------------|-------------------|
|                        |                  |                   |                    |         | Ν        | DAWN » Curre | ent weather |            |               |              |                 |          |           |                   |              |                 |                            |                   |
| NDAWN                  | Current V        | Voathe            | r.                 |         |          |              |             |            |               |              |                 |          |           |                   |              |                 |                            |                   |
| HELP                   | Current v        | veatile           |                    |         |          |              |             |            |               |              |                 |          |           |                   |              |                 |                            |                   |
| WEATHER DATA           | Show information |                   |                    |         |          |              |             |            |               |              |                 |          |           |                   |              |                 |                            |                   |
| Current                | Table            | Мар               |                    |         |          |              |             |            |               |              |                 |          |           |                   |              |                 |                            |                   |
| Hourly                 | Table            | map               |                    |         |          |              |             |            |               |              |                 |          |           |                   |              |                 |                            |                   |
| Daily                  | Show data from   | additional he     | ights              |         |          |              |             |            |               |              |                 |          |           |                   |              |                 |                            |                   |
| Weekly                 |                  |                   |                    |         |          |              |             |            |               |              |                 |          |           |                   | Curre        | nt              |                            |                   |
| Monthly                |                  | 0.4               |                    | Air     | Wind     | Wind         | Wind        | Peak       | Rel           | Dew<br>Point | Est.            | Fat      | Inversion | Inversion         | Bare<br>Soil | Turf<br>Soil    | Calor                      | Sea-level<br>Baro |
| Yearly                 | Station          | Ag<br>District    | Last Updated       | Temp    | Chill    | Dir          | Speed       | Gust       | Hum           | Temp         | Temp            | ΔT<br>¢  | 9/1.5 m   | 3/1 m             | Temp         | Temp            | Solar<br>Rad               | Press             |
| NWS Daily Normals      | Ada 1N           | ◆<br>MN-NW        | • 12 Dec 13:35 CST | ◆<br>5° | ◆<br>-3° | NW 🔨         | ♦<br>3 mph  | ♦<br>4 mph | <b>*</b> 82 % | •<br>1°      | <b>\$</b><br>4° | <b>↓</b> | \$        | <b>≑</b><br>-1.9° | ♦ 33°        | <b>♦</b><br>33° |                            | ÷                 |
| NWS Monthly Normals    |                  |                   | -                  |         |          |              |             |            |               |              |                 |          |           |                   |              |                 |                            |                   |
| Monthly Report         | Adams 5N         | ND-NE             | 12 Dec 13:35 CST   | 2°      | -8°      |              | 4 mph       | 5 mph      | 85 %          | -2°          | 1°              | 1°       | 0.1°      | -0.3°             | 25°          | 30°             | 288 W/m <sup>2</sup>       | 1029.1 mb         |
| Deep Soil Temperatures | <u>Alamo 2S</u>  | ND-NW             | 12 Dec 13:35 CST   | 12°     | -1°      | SSE >        | 9 mph       | 12 mph     | 85 %          | 9°           | 11°             | 1°       |           | -0.2°             | 28°          | 28°             | 235 W/m <sup>2</sup>       |                   |
| Soil Moisture          | Amidon 1NE       | ND-SW             | 12 Dec 13:35 CST   | 26°     | 16°      | SSE )        | 9 mph       | 11 mph     | 86 %          | 22°          | 25°             | 1°       | -1.7°     | -0.9°             | 32°          | 33°             | 189 W/m <sup>2</sup>       | 1016.6 mb         |
| APPLICATIONS           | Arnegard 9N      | ND-WC             | 12 Dec 13:30 CST   | 14°     | 4°       | SE 🔪         | 6 mph       | 8 mph      | 90 %          | 11°          | 13°             | 1°       |           | -0.3°             | 25°          | 30°             | 118 W/m <sup>2</sup>       |                   |
| ACCOUNT                | Baker 1N         | ND-NC             | • 12 Dec 13:35 CST | 3°      | -17°     | ESE 7        | 14 mph      | 17 mph     | 83 %          | -2°          | 2°              | 1°       |           | -0.4°             | 32°          | 33°             | 180 W/m <sup>2</sup>       | 1019.7 mb         |
|                        | Beach 9S         | ND-SW             | • 12 Dec 13:35 CST | 22°     | 11°      | SE 🔪         | 8 mph       | 12 mph     | 94 %          | 20°          | 21°             | 1°       |           | -0.2°             | 32°          | 32°             | 288 W/m <sup>2</sup>       | 1019.5 mb         |
|                        | Becker 1W        | MN-C              | • 12 Dec 13:35 CST | 13°     | 3°       | N            | 5 mph       | 7 mph      | 79 %          | 8°           | 12°             | 1°       |           | -0.6°             | 33°          | 33°             | 147 W/m <sup>2</sup>       |                   |
|                        | Berthold 5NW     | ND-NW             | • 12 Dec 13:35 CST | 8°      | -5°      | SE 🔪         | 7 mph       | 10 mph     | 85 %          | 4°           | 7°              | 1°       |           | -0.2°             | 27°          | 28°             | 246 W/m <sup>2</sup>       |                   |
|                        | Bottineau 14W    | ND-NC             | • 12 Dec 13:35 CST | 5°      | -13°     | SE >         | 13 mph      | 16 mph     | 80 %          | 0°           | 4°              | 1°       |           | -0.3°             | 29°          | 29°             | 163 W/m <sup>2</sup>       | 1020.7 mb         |
| •                      | Dowholio 1N      |                   | ▲ 10 Doo 19:95 COT | 70      | n°       | CE /         | 11 mnh      | 14 mph     | 00 0/         | 20           | <b>c</b> °      | 10       |           | 0.40              | 260          | <b>9</b> 60     | 150 M/m2                   | 1010.2 mh         |

# NDAWN.org – Current Weather