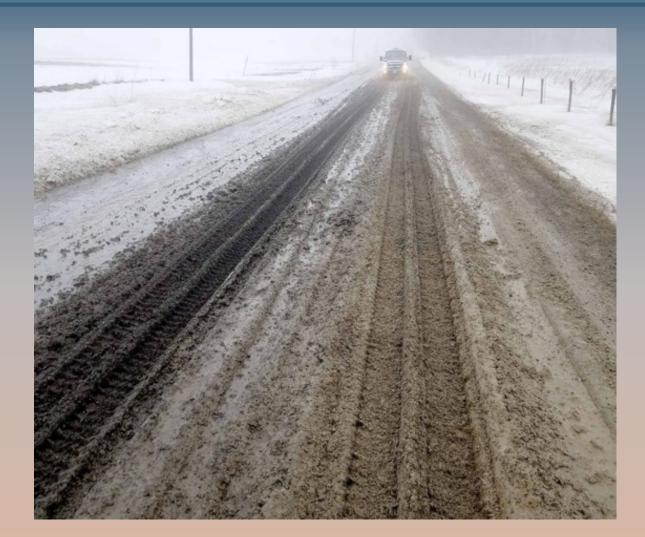

## Problem

When inclement weather strikes, local governments impose weight restrictions on gravel roads that prohibit the movement of oilfield truck traffic until road conditions improve

# Solution

- Provide accurate weather information to assist road managers to precisely identify roads that require temporary weight restrictions and <u>exclude</u> those that do not.
- Provide weather forecasts to assist planning operations