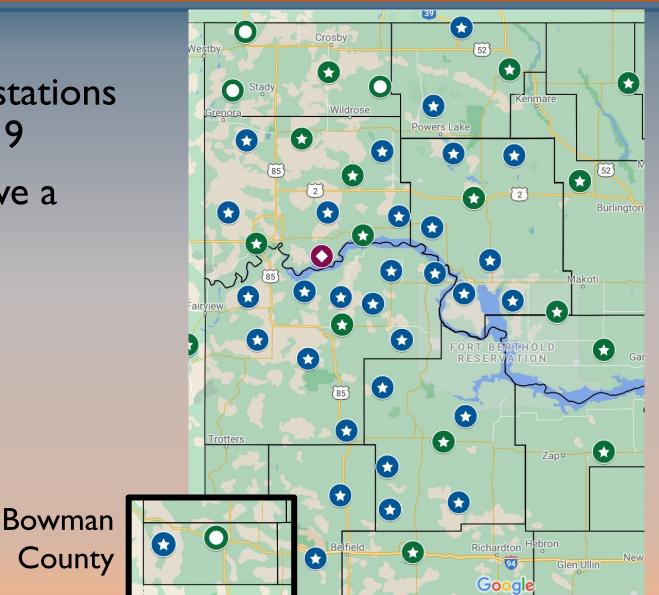

# Spring 2019 NDAWN Stations

- 8 total weather stations in "Big Four" counties
- McKenzie and Dunn County each only had I station
- >40 miles between some stations