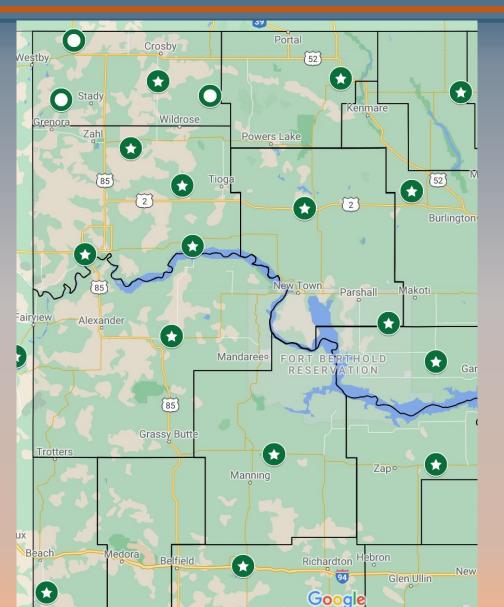

# **Current NDAWN Stations**

- 32 additional weather stations installed since June 2019
- "Big Four" counties have a total of 35 stations
- ~12 mile spacing

6

#### WEATHER STATION MAP