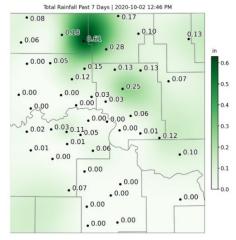

12:00 18. Jan 12:00 19. Jan 12:00 12.00 21. Jan 12.00 22. Jan

#### **Temperature Profile**



## Live Video Streaming

- Available on PC/Mac and mobile devices
- Live video with Pan/Tilt/Zoom capability



### Weather Data Resources

#### WiseRoadsND.com

Current weather maps of western ND

Most recent camera images

Links to each station's individual data

#### NDAWN Website (NDAWN.org)



IO original Wise Roads weather stations available

Stationname.ndawn.org (ex. Hawkeye.ndawn.org)
 Current & historical data for an individual station

#### WiseRoadsND.com



#### WEATHER STATION MAP

## WiseRoadsND.com – Current Weather

- I-, 2- & 7-Day rain totals
- Current temp & wind
- Today's max & min temp
- Today's peak wind gust





#### **RAIN SINCE YESTERDAY**



#### **RAIN PAST 7 DAYS**



## WiseRoadsND.com – Counties

- Maps showing all stations in the county
- Links to weather and soil data
- Latest camera images
- Road probe data

| WISE ROADS                                        | CURRENT WEATHER    | COUNTIES | STATION PHOTOS | LOADPASS      | NDAWN            | WDEA      |
|---------------------------------------------------|--------------------|----------|----------------|---------------|------------------|-----------|
|                                                   | - And a second     |          |                |               | A Constant       |           |
| MCKENZIE COUNTY<br>MCKENZIE COUNTY RAIN DASHBOARD |                    |          |                | • Charbonneau | • Arnegard Banks | . Hawkeye |
| WEATHER DATA