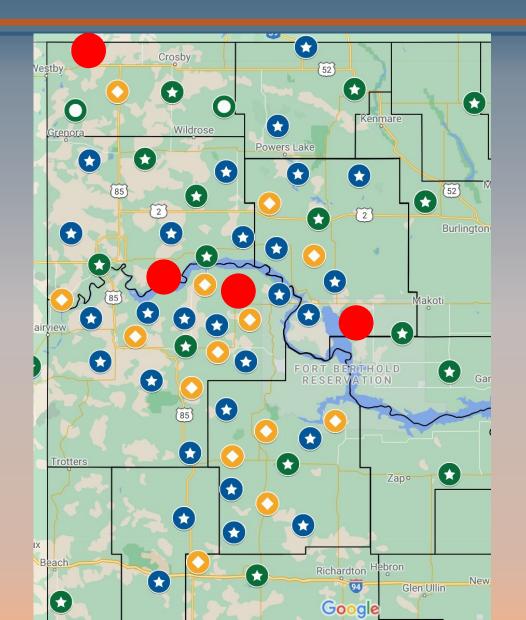

# A More Complete Picture

 What the map would have looked like without Wise Roads

## A More Complete Picture