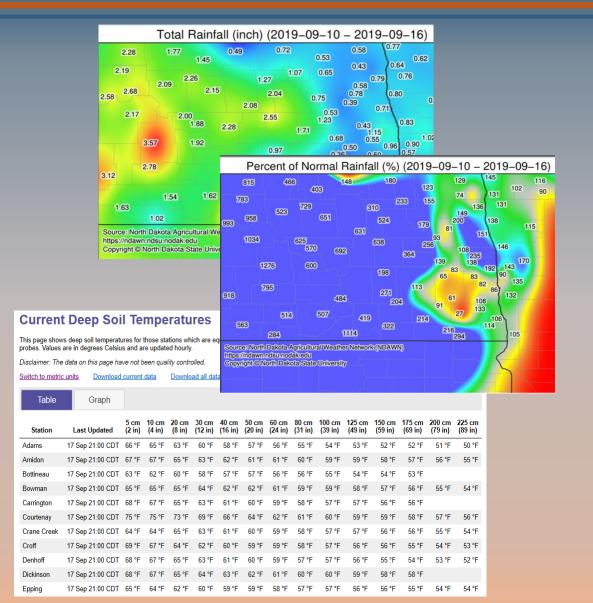

# A More Complete Picture

 What the map would have looked like without Wise Roads

## A More Complete Picture