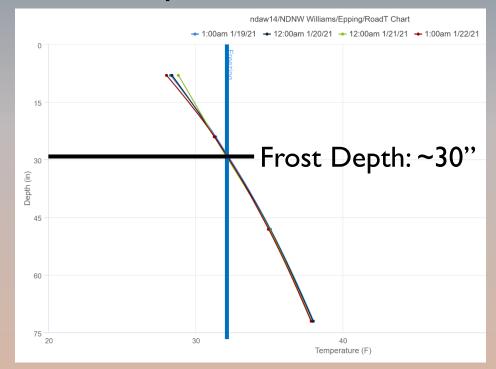

## Road Temperature & Moisture Probes

Installed in two gravel roads this fall: Epping, Medicine Hole
 2 more installations planned for 2021

- Probes installed at 6-8", 24", 48", 72" depths from surface
   Cannot put in surface sensors
- Temperature and volumetric water content (VWC) measured at each depth
- Will be used for monitoring frost depth and moisture infiltration

#### **Temperature Profile**