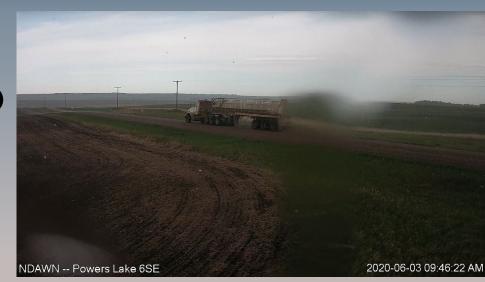

#### Wise Roads: Phase 4

- Rain gauge & camera
- Placed at existing oil locations
- Connected to AC power
- Moisture in snow & sleet can be measured with heated rain gauge

## Live Video Streaming

- Available on PC/Mac and mobile devices
- Live video with Pan/Tilt/Zoom capability