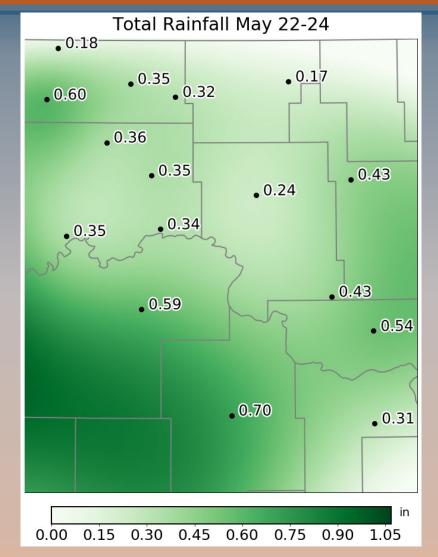

# A More Complete Picture

 What the map would have looked like without Wise Roads